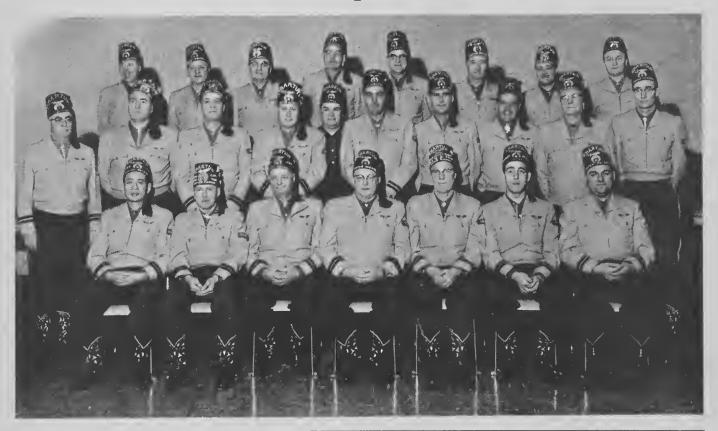

### Khartum Temple Directors Staff

#### KHARTUM TENLE OFFI

(Electiv Divan)

JAMES A. OGDEN - Illustrious Dr. Lloyd McPhail — Chief Rabban

W. F. Souch - High Priest John C. Wirth — Treasurer

He George J. Findlay - Recorder I

APPOINTIV OFFICER

Jon G. Johnson T. P. Adams Norman W. Code J. Harold Ireland R. P. Spear D. W. Stewart

Dr. W. G Herb Ca Wilf Co

David

Roy